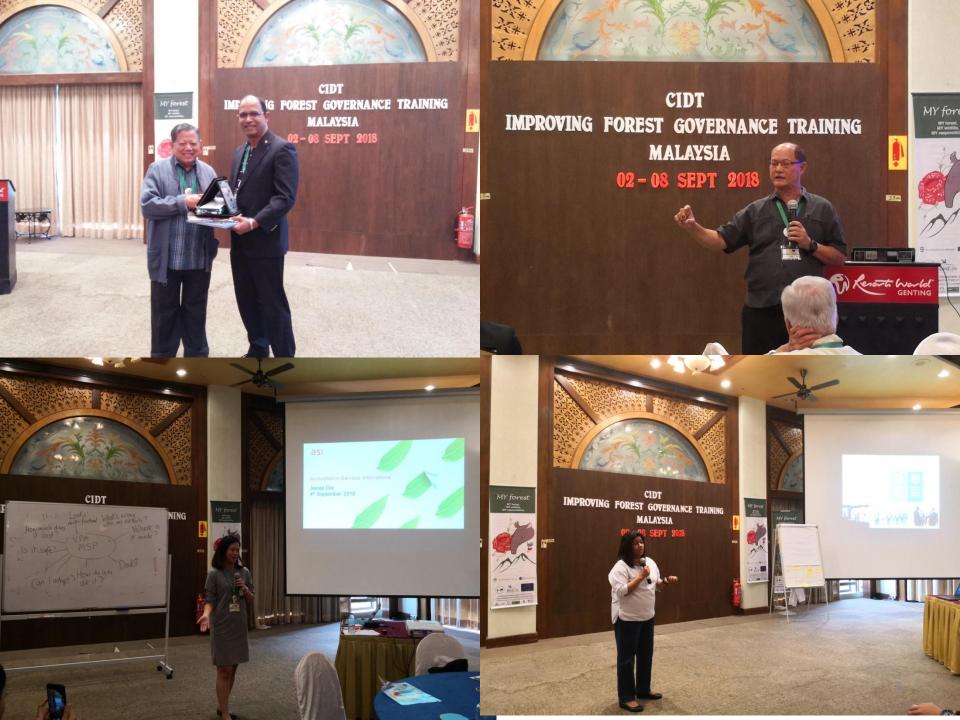

#### **Speakers**

- Dr. Colin Nicholas (Center for Orang Asli Concerns)
- community and civil-led responses

- Ms. Jessie Ooi (Accreditation Services International)
- accreditation processes, certification standards etc.

### **Speakers**

- Dr. Elizabeth Philip (Forest Research Institute Malaysia)
- Meeting international obligations through REDD+ implementation
- Mr. Victor Soosai [Control Union (Malaysia)]
- verview of forest governance