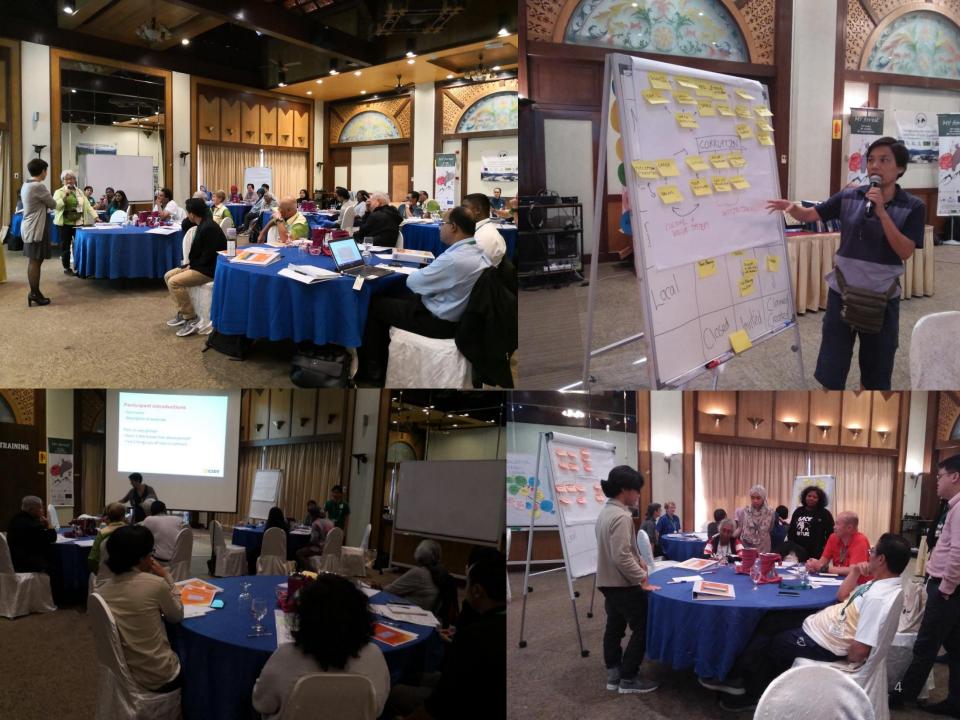

## Week 1

- Topics:
- Forest governance concepts;
- Drivers;
- Multi stakeholder processes for improving forest governance;
- Community and civil society-led responses;
- Corruption;
- Gender;
- Climate change;
- Communication;
- Advocacy etc.

#### Week 2

- Topics:
- Becoming a trainer;
- Managing group dynamics;
- Course designs;
- Training practice etc.