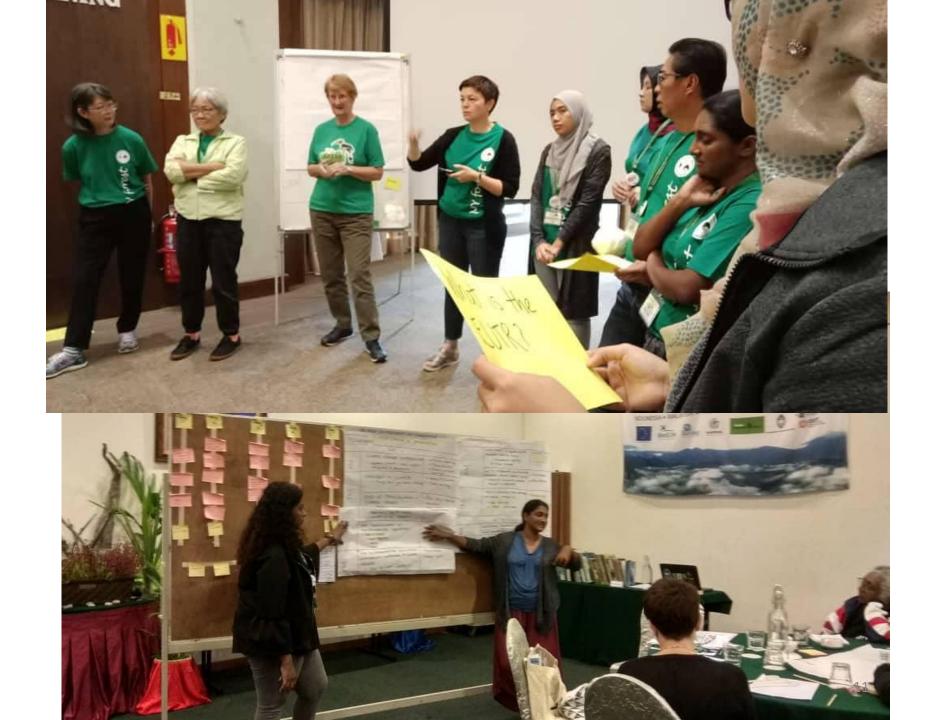

## Week 1

- Topics:
- Forest governance concepts;
- Drivers;
- Multi stakeholder processes for improving forest governance;
- Community and civil society-led responses;
- Corruption;
- Gender;
- Climate change;
- Communication;
- Advocacy etc.

#### **Speakers**

- Dr. Colin Nicholas (Center for Orang Asli Concerns)
- community and civil-led responses

- Ms. Jessie Ooi (Accreditation Services International)
- accreditation processes, certification standards etc.

### **Speakers**

- Dr. Elizabeth Philip (Forest Research Institute Malaysia)
- Meeting international obligations through REDD+ implementation
- Mr. Victor Soosai [Control Union (Malaysia)]
- verview of forest governance